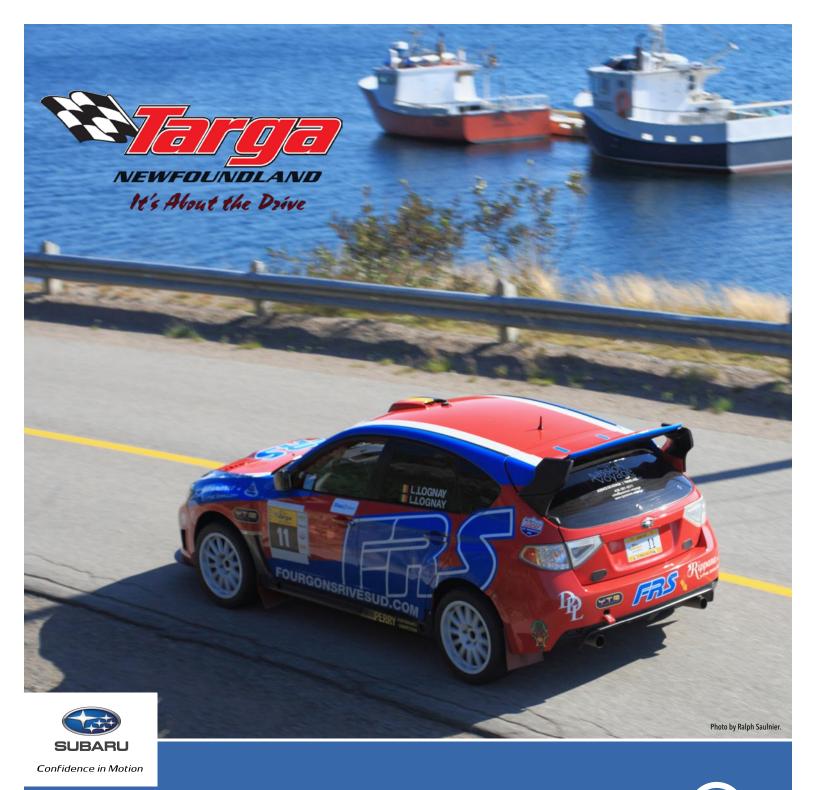

# \$750 PARTICIPANT REBATE\* ON YOUR PURCHASE OR LEASE OF A NEW SUBARU VEHICLE

To show our appreciation to those competing in the 2020 Targa Newfoundland, immediate family members or event staff, we are offering a \$750 CASH BACK rebate on the purchase or lease of a new Subaru vehicle in Canada. Just see a Subaru dealer to make your purchase or lease arrangements. Fill out the application, gather the required documentation and send it to Subaru Canada, Inc. for processing. Visit www.subaru.ca > buying tools > current promotions > rebates for eligibility and to download an application.

\*Valid on the purchase or lease of one new Subaru vehicle acquired from any Canadian Subaru dealer. Only one rebate per customer and cannot be combined with any other offer. Review Targa Participant Reba