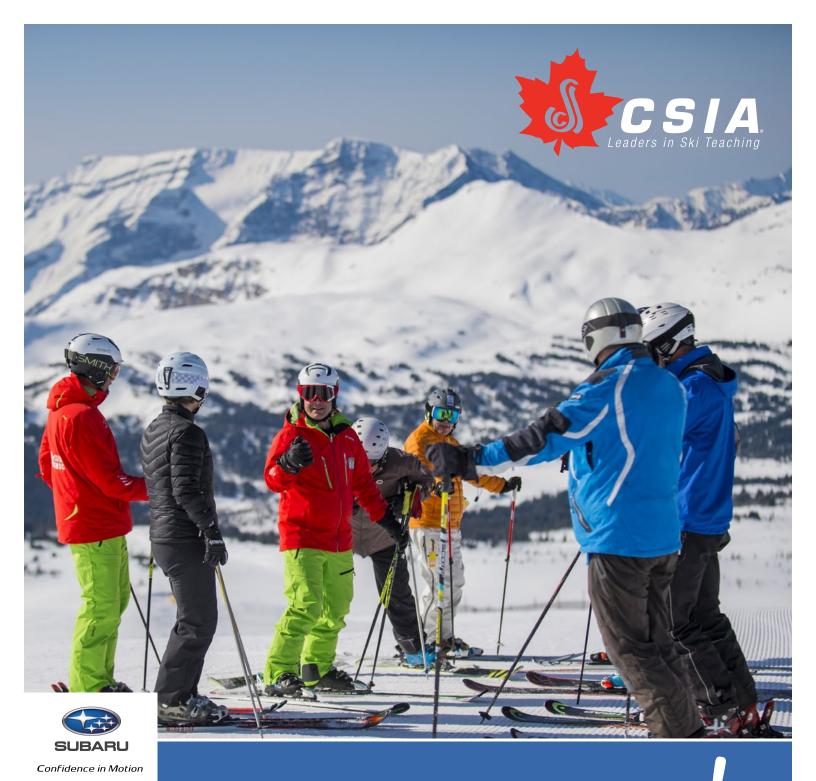

## \$750 CSIA MEMBER REBATE\* ON YOUR PURCHASE OR LEASE OF A NEW SUBARU VEHICLE

To show our appreciation to the Canadian Ski Instructors' Alliance, we are offering a \$750 CASH BACK rebate on the purchase or lease of a new Subaru vehicle in Canada. Just see a Subaru dealer to make your purchase or lease arrangements. Fill out the application, gather the required documentation and send it to Subaru Canada, Inc. for processing. Visit www.subaru.ca > buying tools > current promotions > rebates for eligibility and to download an application.

\*Valid on the purchase or lease of one new Subaru vehicle acquired from any Canadian Subaru dealer. Only one rebate per customer and cannot be combined with any other offer. Review CSIA Member Rebate Application at subaru.ca > buying tools > current p