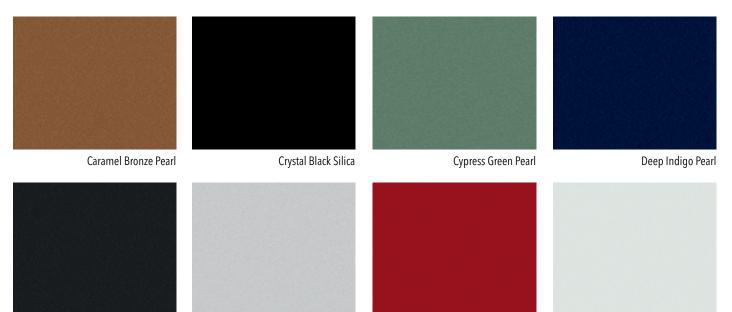

| MODEL                    | SELECT NEW OR REVISED FEATURES (see specifications for complete list)                                                                                                                                                                                                                                                                                                                                                                                                                                                                                                                                                                                                                                       |
|--------------------------|-------------------------------------------------------------------------------------------------------------------------------------------------------------------------------------------------------------------------------------------------------------------------------------------------------------------------------------------------------------------------------------------------------------------------------------------------------------------------------------------------------------------------------------------------------------------------------------------------------------------------------------------------------------------------------------------------------------|
| All models               | <ul> <li>New colours: Deep Indigo Pearl, Ice Silver Metallic</li> <li>Deleted colours: Sky Blue Metallic, Steel Silver Metallic</li> </ul>                                                                                                                                                                                                                                                                                                                                                                                                                                                                                                                                                                  |
| Outback 2.5i Convenience | <ul> <li>No changes</li> <li>Touring Package</li> <li>Discontinued models: Sport Package, Limited Package Multimedia Option</li> <li>Discontinued: Auto-dimming compass mirror, SIRIUS® Satellite Radio</li> <li>1 CD player, 6 speakers</li> <li>Automatic climate control, dual-zone with synchronize button</li> <li></li></ul>                                                                                                                                                                                                                                                                                                                                                                          |
| Outback 3.6R             | <ul> <li>Discontinued : SIRIUS® Satellite Radio, auto-dimming compass mirror, blueconnect® system, 4-speaker system</li> <li>6-speaker audio system, Bluetooth® with steering wheel-integrated controls         <ul> <li>✓</li> </ul> </li> <li>Discontinued: Multimedia option; combined both Limited and Multimedia packages together</li> <li>Pioneer® AVIC - X9310BT in-dash touchscreen navigation, smartphone* integration with detachable face security, AM/FM/CD/MP3/WMA/DVD/DivX®, Bluetooth® streaming audio, Bluetooth® hands-free system with steering wheel-integrated controls</li> <li>Pioneer® 350-Watt, 6-speaker system (TS-A1604C front speakers and TS-A1684R rear speakers)</li> </ul> |