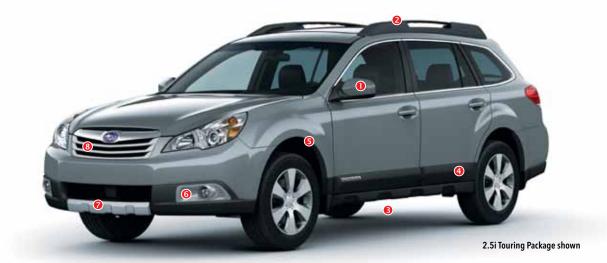

\* iPhone 4 compatibility.

- Folding side-view mirrors are ideal for those who park in tight spots or on the street.
- Innovative raised-profile roof rails with integrated swing-in-place crossbars afford an SUV-like profile. They are rated to hold 150 lbs.
- Despite being 20 mm shorter than the previous generation, the Outback has a 70 mm longer wheelbase for a more stable ride.
- Dark lower cladding emphasizes Outback's impressive ground clearance, which is greater than many conventional SUVs.
- Aggressive wheel arches give the Outback an SUV-like stance, and draw the eye to the standard 17-inch aluminum wheels.
- Standard front fog lights add to Outback's go-anywhere appeal and provide crisp illumination in adverse conditions.
- A front bumper underguard, on the 2.5i Touring Package, reinforces the rugged exterior styling.
- The Outback's grille closely resembles Tribeca's, reaffirming Outback's position as the SUV alternative.

- The Outback offers right-sized versatility with more cargo volume than Venza and the Accord Crosstour.
- The Bluetooth® hands-free system is now standard on all models so drivers can keep their hands on the wheel and eyes on the road.
- Every Outback is equipped with a 10-way power driver's seat, including power lumbar support. A comfortable driver is an alert driver.
- The front seats utilize frames, firm head restraints and energy-absorbing mounting of the inner seat springs, all to help reduce chance of whiplash.
- A MediaHub for iPod<sup>®</sup> and USB integration is standard on most models. Now an iPod<sup>®</sup> or USB can be controlled directly through the audio system.
- For 2011, Outback won the ALG award for Best Midsize Utility of the Year. Noting Outback's handling, fuel efficiency, and ample interior room make it a great alternative to a SUV.