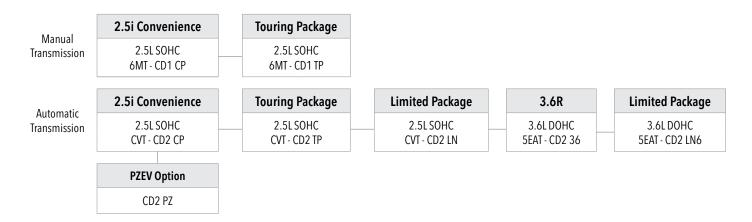

#### **Outback 2.5i Convenience**

Horizontally opposed, 4-cylinder, 2.5L SUBARU BOXER engine with i-Active Valve Lift System

170 horsepower and 170 lb-ft of torque

6-speed Manual Transmission (6MT) or optional Lineartronic® CVT (Continuously Variable Transmission) with paddle shift controls

#### Touring Package:

Available on Outback 2.5i Convenience (Lineartronic® CVT)

Front bumper underguard Windshield wiper de-icer Power tilting and sliding glass sunroof MediaHub for iPod®/USB audio integration Leather-wrapped steering wheel and gear selector (6MT) Power windows (driver's auto up/down) Cargo area tray 6-speaker system Automatic climate control, dual-zone with synchronize button Bluetooth® hands-free system with integrated steering-wheel controls (voice activated) Power-adjustable, foldable, heated body-colour door mirrors Fully automatic headlights

#### **PZEV OPTION:**

Available on Outback 2.5i Convenience (Lineartronic® CVT only) PZEV emissions equipment PZEV rear badge PZEV embroidered floor mats

#### **Limited Package:**

Available on Outback 2.5i Convenience (Lineartronic® CVT) and 3.6R (5EAT)

Power tilting and sliding glass sunroof

Windshield wiper de-icer

SIRIUS® Satellite Radio installed (free 3-month trial subscription included)

#### Outback 3.6R

Horizontally opposed, 6-cylinder, 3.6L SUBARU BOXER engine with Dual Active Valve Control System 256 horsepower and 247 lb-ft of torque 5-speed Electronic Direct Control Automatic Transmission with Manual Mode (5EAT), blipping control and paddle shift controls Subaru symmetrical full-time All-Wheel Drive Vehicle Dynamics Control system and Traction Control System Anti-lock Braking System with Electronic Brake-force Distribution (EBD) and Brake Assist Front brakes: Ventilated discs (316 x 30 mm), dual-piston calipers Rear brakes: Ventilated discs (290 x 18 mm), single-piston calipers Electronic parking brake and driver-selectable Hill Holder system Driver and front passenger front and side-impact airbags; side curtain airbags with rollover sensor Whiplash-reducing front seats with height-adjustable head restraints 17-inch aluminum alloy wheels with Continental ContiProContact™ M+S All-Season tires Splash guards Power-adjustable, foldable, heated body-colour door mirrors Multi-reflector halogen fog lights Raised-profile roof rails with integrated swing-in-place crossbars Automatic climate control, dual-zone with synchronize button