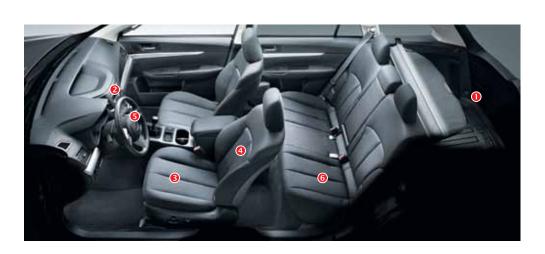

- The Outback offers right-sized versatility with more cargo volume than Venza and the Accord Crosstour.
- The Bluetooth® hands-free system is now standard on all models so drivers can keep their hands on the wheel and eyes on the road.
- Every Outback is equipped with a 10-way power driver's seat, including power lumbar support. A comfortable driver is an alert driver.
- The front seats utilize frames, firm head restraints and energy-absorbing mounting of the inner seat springs, all to help reduce chance of whiplash.
- A MediaHub for iPod<sup>®</sup> and USB integration is standard on most models. Now an iPod<sup>®</sup> or USB can be controlled directly through the audio system.
- For 2011, Outback won the ALG award for Best Midsize Utility of the Year. Noting Outback's handling, fuel efficiency, and ample interior room make it a great alternative to a SUV.

Heated front seats; 10-way power-adjustable driver's seat including lumbar support

60/40-split, flat-folding and reclining rear seats

- Premium cloth upholstery
- Retractable cargo cover
- Outback embroidered floor mats